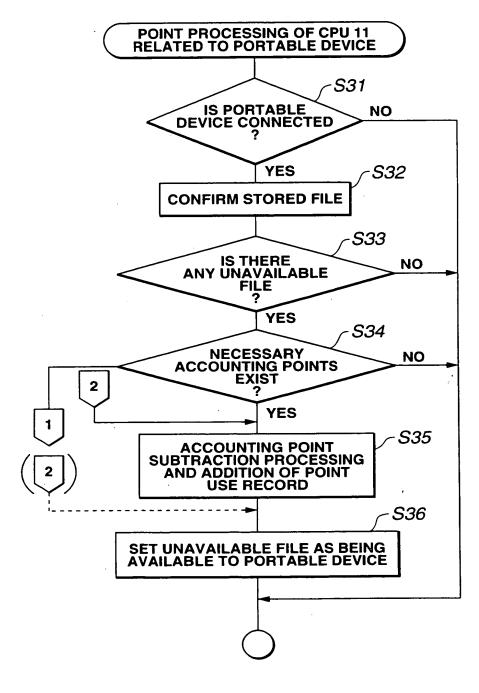

## 45

and the set of the most start of the set of

1

արությունը, որոնց որոնց ուսենքի ուսենք Արդի ուսենքի ուսենքի ուսենքի ուսենքի ուսենքի հետում էլին դետում ենում էլինում էլինում էլինում էլինում էլինում Արդի ուսենքի ուսենքի ուսենքի ուսենքի ուսենքի հետում էլինում էլինում էլինում էլինում էլինում էլինում էլինում էլի